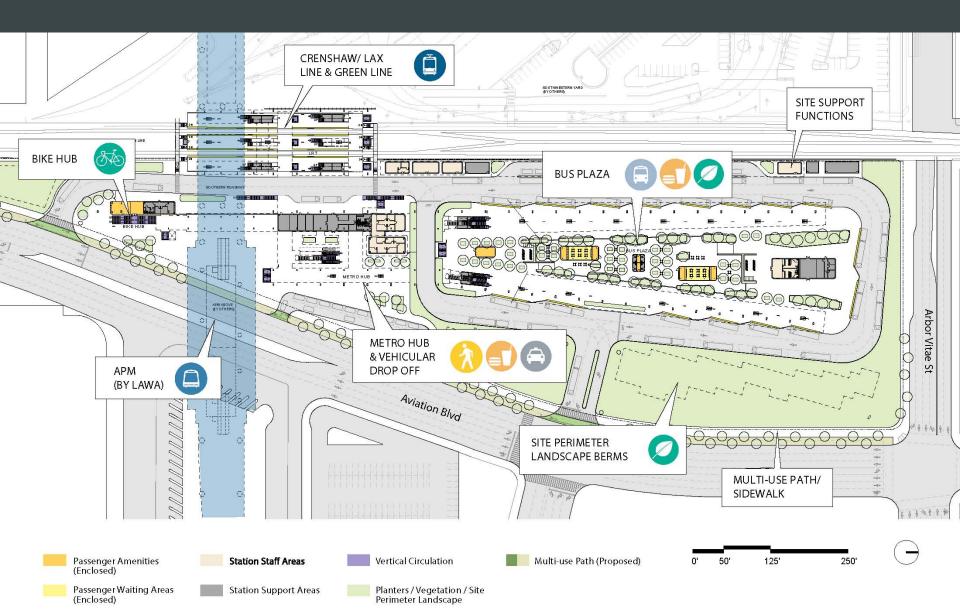

Supplemental Analysis** 

**Preliminary Costs** 

Selection of LPA

Foundation for Draft EIR

CEQA (EIR) & Conceptual Design

**Public Scoping** 

**Environmental Analysis** 

Release Draft EIR

45-day comment period

**Public Hearing** 

Prepare Final EIR

Certify Final EIR

NEPA Environmental Document **Construction** Final

Design

Transit Service

(2021-2023)





**Future Phases** 





#### **Summary of Daily Ridership Forecasts**

|                | Metro/Municipal | Metro Rail | LAWA APM  |
|----------------|-----------------|------------|-----------|
|                | Bus Boardings   | Boardings  | Boardings |
| Project (2035) | 16,400          | 3,400      | 26,100    |



## **Programmatic Components**



# **Aerial with Programmatic Components**



#### **Ground Floor Plan**



#### Concourse Mezzanine Floor Plan



## Metro Hub

**View from Aviation Blvd looking Southwest** 



# Vehicular Pick Up/Drop Off Area



## Metro Hub: Ground Level Plaza



#### Metro Hub: Mezzanine Level

**Looking Northwest** 



#### Metro Hub: Mezzanine Level

**Looking Southwest** 



# **LRT Platforms**



# **Bus Plaza**

**Looking South** 



# Thank you