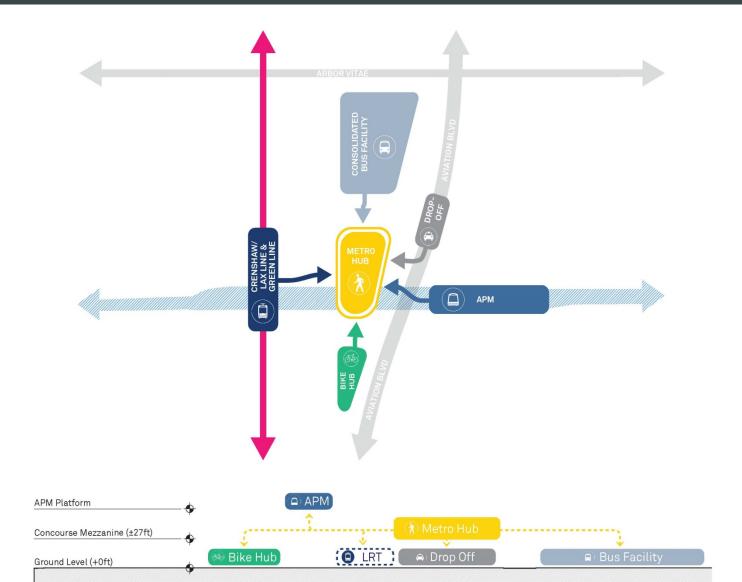

# AMC 96<sup>th</sup> Street Transit Station Project Area

## **Environmental Impact Report (EIR) Project Components**

- > Three at-grade Light Rail Transit Platforms served by Crenshaw/LAX and service extension of Green Line
- > Bus plaza
- Bicycle hub
- > Pedestrian plaza(s)
- > Passenger pick-up/drop-off area
- > Transit center/Terminal building ("Metro Hub")