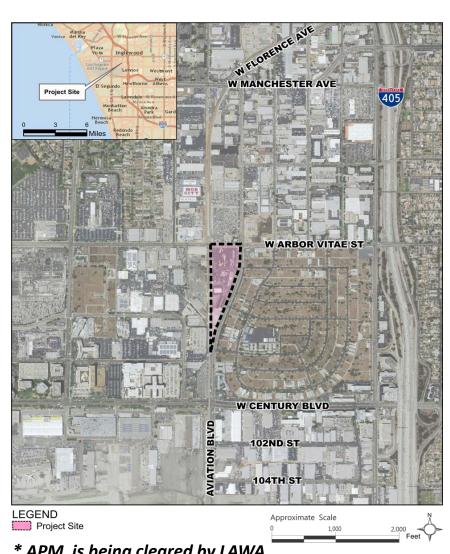

# AMC 96<sup>th</sup> Street Transit Station Project Area

## **Environmental Impact Report (EIR) Project Components**

- > Three at-grade Light Rail Transit Platforms served by Crenshaw/LAX and service extension of Green Line
- > Bus plaza
- Bicycle hub
- > Pedestrian plaza(s)
- > Passenger pick-up/drop-off area
- > Transit center/Terminal building ("Metro Hub")

\* APM is being cleared by LAWA